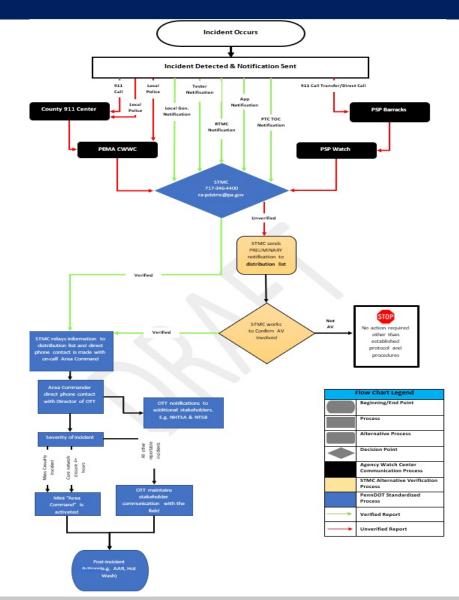

### **Communication Flow Chart**

Outlines communication avenues from AV Incident Detection to Post-Incident Activities

Â

Built-in notifications for impacted stakeholders