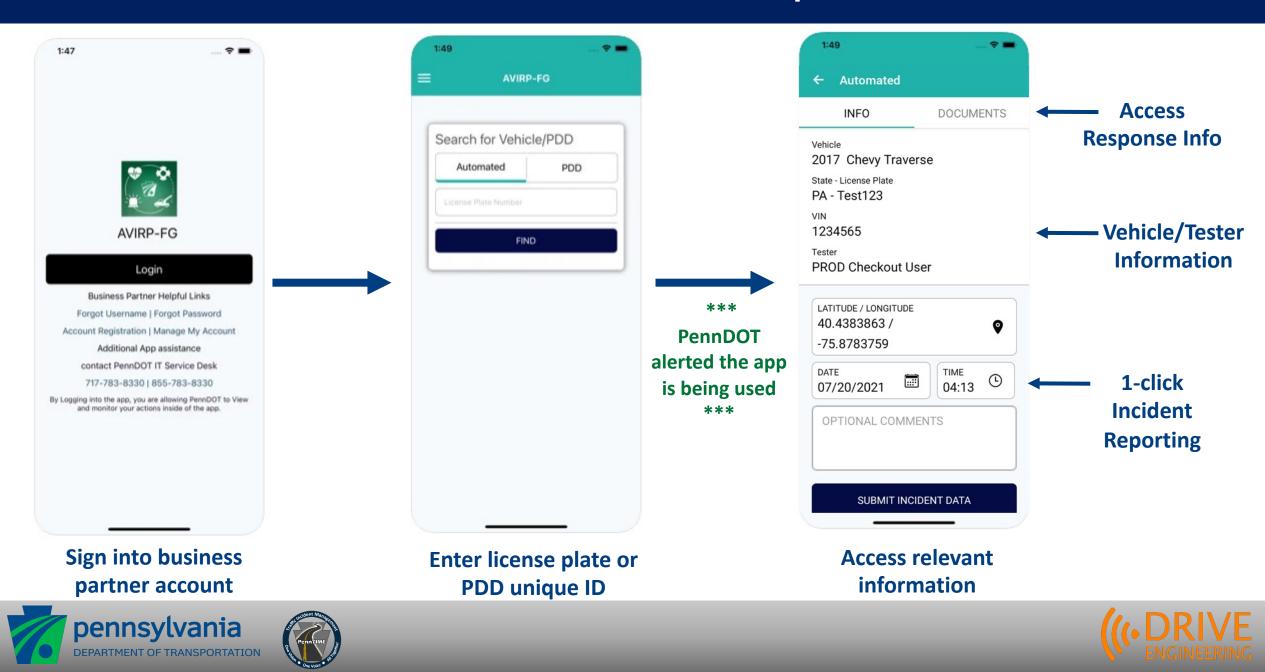

### **Field Guide Components**

|                                                       | AVIRP-FG                                                    |                                                                                 | Home        |
|-------------------------------------------------------|-------------------------------------------------------------|---------------------------------------------------------------------------------|-------------|
| Tester Information                                    |                                                             |                                                                                 | ^           |
|                                                       |                                                             |                                                                                 |             |
| TESTER<br>Automated Innovations Incorporated          | TESTER EFFECTIVE DATE 2021/06/07                            |                                                                                 |             |
| address<br>30 North Third Street Harrisburg, PA 16787 | MAILING ADDRESS                                             |                                                                                 |             |
| PRINCIPAL POINT OF CONTACT - TITLE                    | CONTACT NUMBER                                              | EMAIL                                                                           |             |
|                                                       |                                                             |                                                                                 |             |
|                                                       |                                                             |                                                                                 |             |
| EDIT TESTER INFORMATION DELETE TESTER                 |                                                             |                                                                                 |             |
| Vehicle Information                                   |                                                             |                                                                                 |             |
| venicle information                                   |                                                             |                                                                                 | ^           |
| All Automated PDD                                     | Engine Type - Search                                        | Incident                                                                        | CLEAR       |
|                                                       |                                                             |                                                                                 |             |
| Automated - 123456547H                                | ISSUED STATE - LICENSE PLATE<br>PA - ABR1234<br>ENGINE TYPE | INCIDENT      CLICK BELOW TO UPLOAD REQUIRED FIELDS        3 <b>R S B D F D</b> | EDIT DELETE |
| 2017 Ford Fusion                                      | Hybrid                                                      |                                                                                 |             |
| TYPE - UNIQUE ID                                      | ISSUED STATE                                                |                                                                                 |             |
| 2 PDD - 7867<br>YEAR - MAKE - MODEL                   | CA<br>ENGINE TYPE                                           | INCIDENT      CLICK BELOW TO UPLOAD REQUIRED FIELDS        0 <b>R S B 4 F 1</b> | EDIT DELETE |
| 2016 Volkswagen Bug                                   | Hybrid                                                      | NOT AVAILABLE ON MOBILE APP                                                     |             |
| TYPE - UNIQUE ID                                      | ISSUED STATE                                                | INCIDENT CLICK BELOW TO UPLOAD REQUIRED FIELDS                                  |             |
| 2 PDD - 7899                                          | CA                                                          |                                                                                 | EDIT DELETE |

#### **Backend Database**

**Mobile App** 

\* -

1:49

### Pennsylvania AV Incident Response Field Guide

- Incident Response Information
  - How to Secure the Vehicle
  - Location of Documentation
  - Extrication Considerations
  - Towing Considerations
  - Firefighting Considerations
  - Post-Incident Considerations

| INFO                                                                                                                    | DOCUMENTS         | - Inciden            |
|-------------------------------------------------------------------------------------------------------------------------|-------------------|----------------------|
| Vehicle<br>2017 Chevy Travers<br>State - License Plate<br>PA - Test123<br>VIN<br>1234565<br>Tester<br>PROD Checkout Use |                   | Respons<br>Informati |
| LATITUDE / LONGITUDE<br>40.4383863 /<br>-75.8783759                                                                     | Ŷ                 |                      |
| DATE<br>07/20/2021                                                                                                      | TIME<br>04:13 (b) |                      |
| OPTIONAL COMMEN                                                                                                         | VTS               |                      |
|                                                                                                                         |                   |                      |