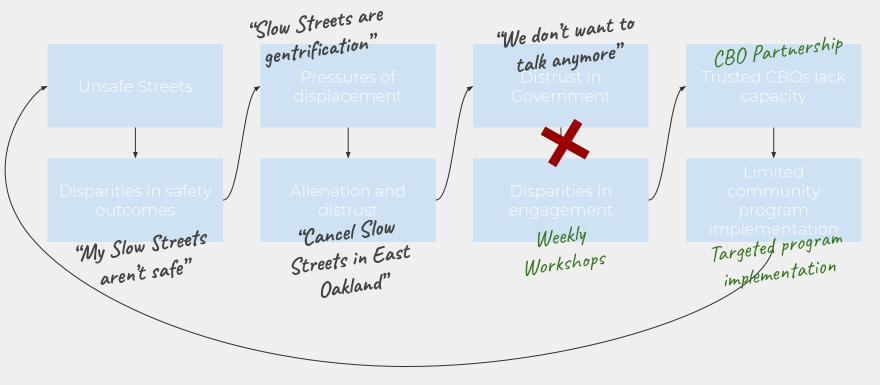

# Oakland

# Slow Streets:

#### Fast & Furious: Speed is Taking A Toll on Pedestrian



#### April 2<u>8, 2021</u>

Warren Logan | Oakland Mayor's Police Director of Mobility & Interagency Relations

#### Overview

**Slow Streets** 

Cycle of Distrust

**Essential Places** 

Lessons Learned and Next Steps







#### "These should be permanent"



#### "Slow Streets are gentrification"

9

8DYP469

ROAD CLOSED

THR

FFIC























|                | Slow<br>Streets | Essential<br>Places | Slow Streets +<br>Art Grant |
|----------------|-----------------|---------------------|-----------------------------|
| Masterplan     | ο               | ο                   | ο                           |
| Low-Cost       | ο               | ο                   | ο                           |
| Scales quickly | ο               | ο                   | ο                           |

|                          | Slow<br>Streets | Essential<br>Places | Slow Streets +<br>Art Grant |  |
|--------------------------|-----------------|---------------------|-----------------------------|--|
| Masterplan               | ο               | ο                   | ο                           |  |
| Low-Cost                 | ο