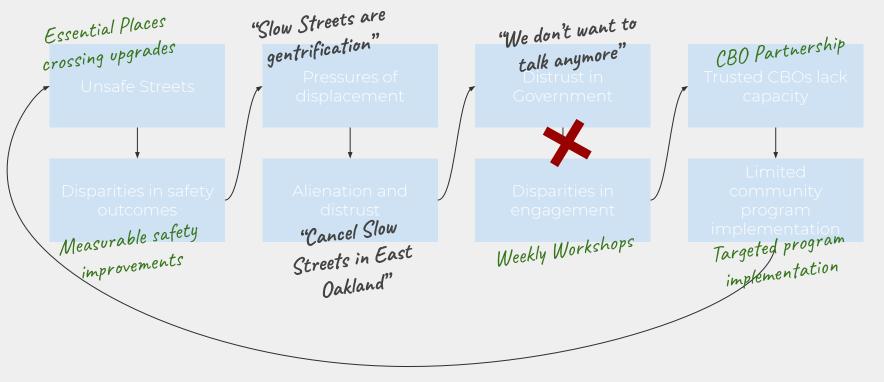

#### "Slow Streets are gentrification"

9

8DYP469

ROAD CLOSED

THR

FFIC

|                | Slow<br>Streets | Essential<br>Places | Slow Streets +<br>Art Grant |
|----------------|-----------------|---------------------|-----------------------------|
| Masterplan     | ο               | ο                   | ο                           |
| Low-Cost       | ο               | ο                   | ο                           |
| Scales quickly | ο               | ο                   | ο                           |