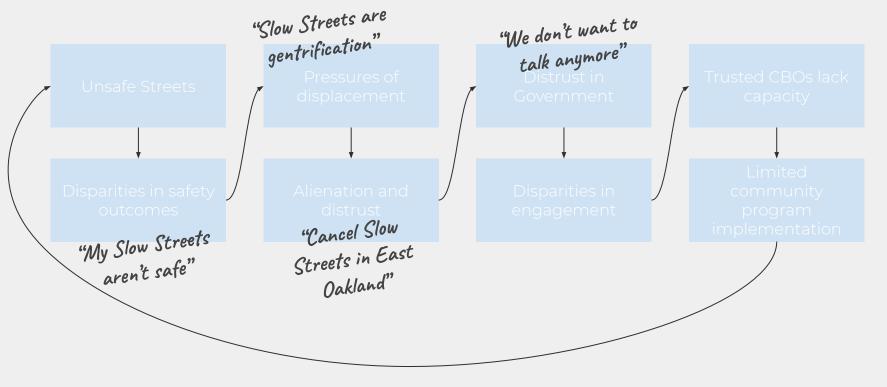

#### "These should be permanent"

#### "Slow Streets are gentrification"

9

8DYP469

ROAD CLOSED

THR

FFIC

|                | Slow<br>Streets | Essential<br>Places | Slow Streets +<br>Art Grant |
|----------------|-----------------|---------------------|-----------------------------|
| Masterplan     | ο               | ο                   | ο                           |
| Low-Cost       | ο               | ο                   | ο                           |
| Scales quickly | ο               | ο                   | ο                           |