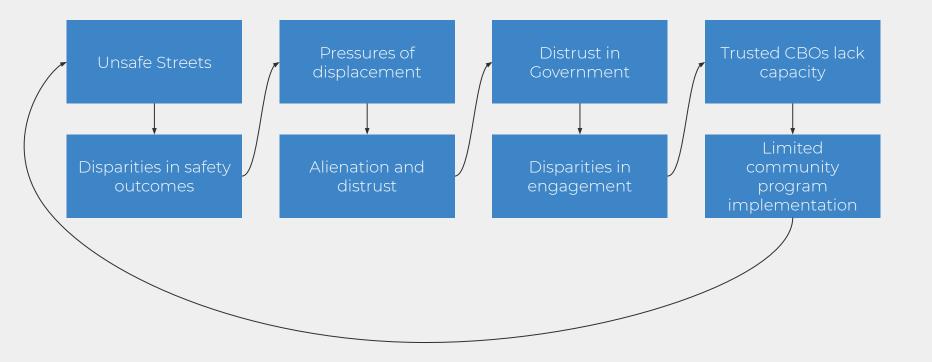

# Oakland

# Slow Streets:

#### Fast & Furious: Speed is Taking A Toll on Pedestrian



#### April 2<u>8, 2021</u>

Warren Logan | Oakland Mayor's Police Director of Mobility & Interagency Relations

#### Overview

**Slow Streets** 

Cycle of Distrust

**Essential Places** 

Lessons Learned and Next Steps







#### "These should be permanent"



#### "Slow Streets are gentrification"

9

8DYP469

ROAD CLOSED

THR

FFIC























|                | Slow<br>Streets | Essential<br>Places | Slow Streets +<br>Art Grant |
|----------------|-----------------|---------------------|-----------------------------|
| Masterplan     | ο               | ο                   | ο                           |
| Low-Cost       | ο               | ο                   | ο                           |
| Scales quickly | ο               | ο                   | ο                           |

|                          | Slow<br>Streets | Essential<br>Places | Slow Streets +<br>Art Grant |  |
|--------------------------|-----------------|---------------------|-----------------------------|--|
| Masterplan               | ο               | ο                   | ο                           |  |
| Low-Cost