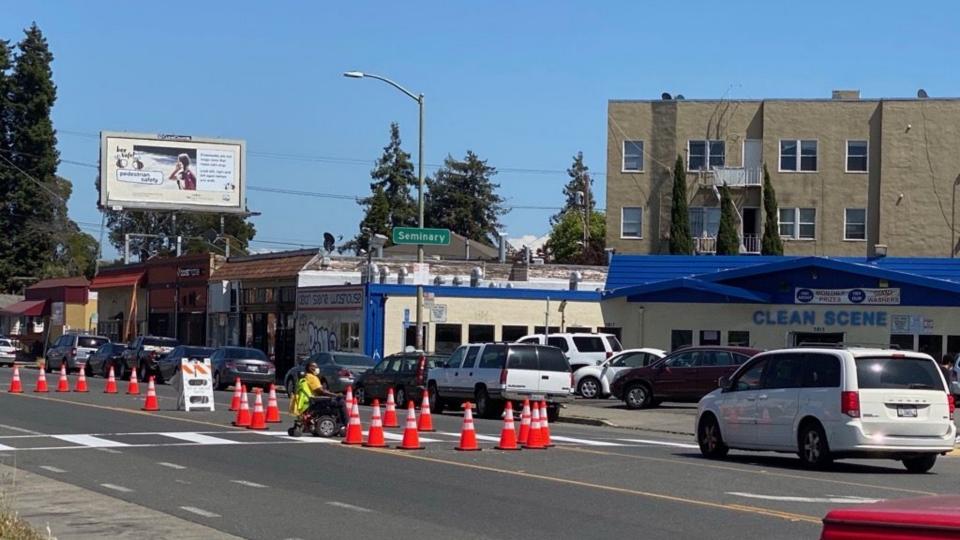

#### "Slow Streets are gentrification"

9

8DYP469

ROAD CLOSED

THR

FFIC

|                | Slow<br>Streets | Essential<br>Places | Slow Streets +<br>Art Grant |
|----------------|-----------------|---------------------|-----------------------------|
| Masterplan     | ο               | ο                   | ο                           |
| Low-Cost       | ο               | ο                   | ο                           |
| Scales quickly | ο               | ο                   | ο                           |