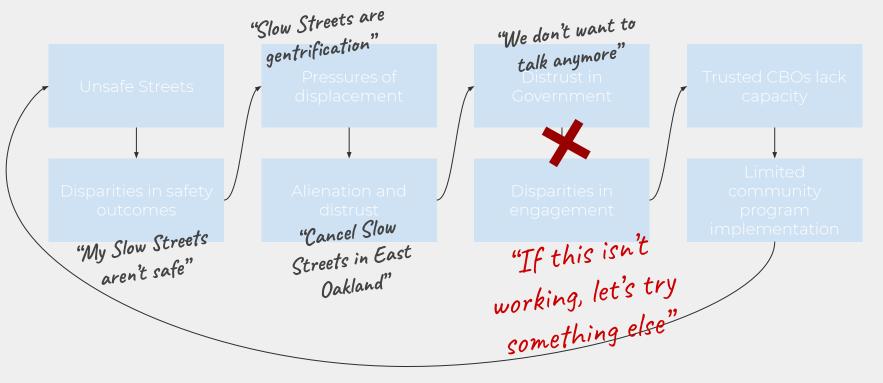

# Oakland

# Slow Streets:

#### Fast & Furious: Speed is Taking A Toll on Pedestrian



#### April 2<u>8, 2021</u>

Warren Logan | Oakland Mayor's Police Director of Mobility & Interagency Relations

#### Overview

**Slow Streets** 

Cycle of Distrust

**Essential Places** 

Lessons Learned and Next Steps







#### "These should be permanent"



#### "Slow Streets are gentrification"

9

8DYP469

ROAD CLOSED

THR

FFIC























|                | Slow<br>Streets | Essential<br>Places | Slow Streets +<br>Art Grant |
|----------------|-----------------|---------------------|-----------------------------|
| Masterplan     | ο               | ο                   | ο                           |
| Low-Cost       | ο               | ο                   | ο                           |
| Scales quickly | ο               | ο                   | ο                           |

|                          | Slow<br>Streets | Essential<br>Places | Slow Streets +<br>Art Grant |  |
|--------------------------|-----------------|---------------------|-----------------------------|--|
| Masterplan               | ο               | ο                   | ο                           |  |
| Low-Cost                 | ο