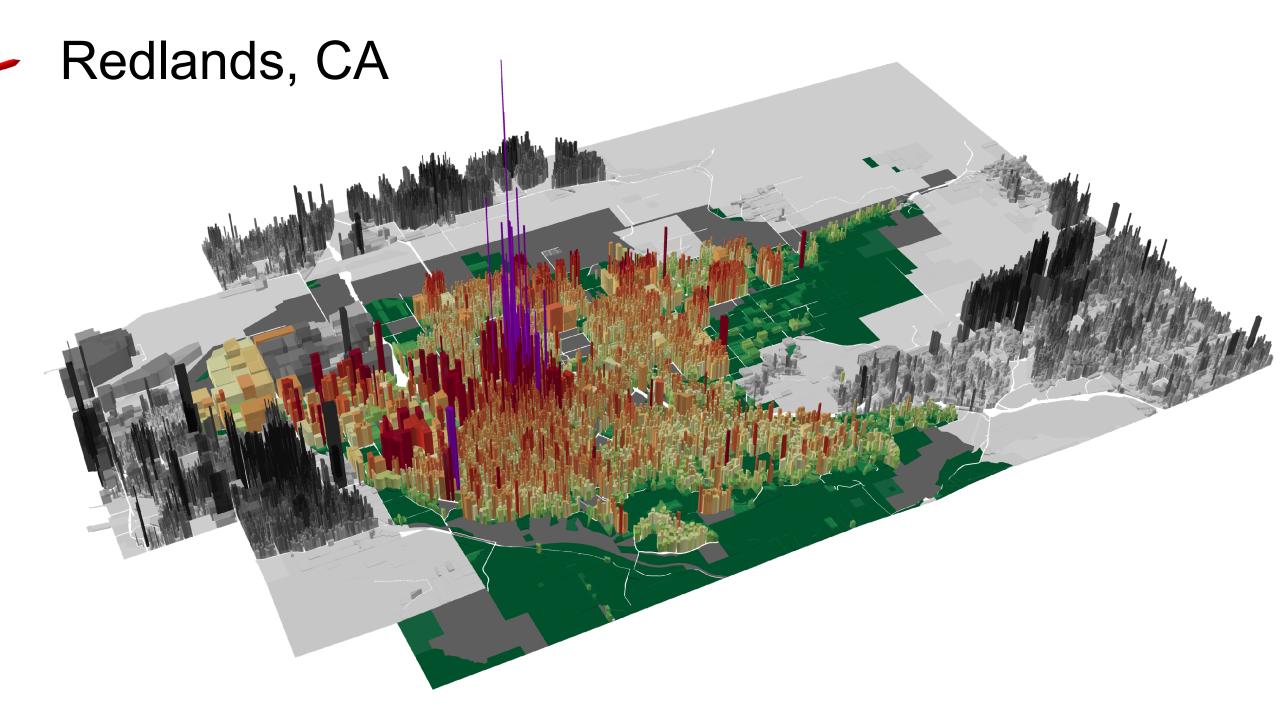

| <b>P</b> opulation     | Feet of pipe/person                                | <b>Fire Hydrants/1,000 people</b>    |
|------------------------|----------------------------------------------------|--------------------------------------|
| <b>1949</b><br>33,500  | <b>ԱղԱղԱղԱղ</b>                                    | Source: Sanborn Maps and LCG Records |
| <b>2015</b><br>121,000 | <sup>L</sup> , L , L , L , L , L , L , L , L , L , |                                      |
| <b>3.5x</b>            | <b>10x</b>                                         | <b>21.4x</b>                         |





PORTING MARKED

19.62





Williamsville

Imagery Date: 10/5/2011 42°58'08.50" N 78°43'27.80" W elev 213 m eye alt 2.54 km 🕥

Googleea





Value Productivity Manchester, NH









#### Lancaster, CA



Crosby, MN, USA Crosby

Coogle earth











### Broad Avenue, Memphis

- 29 Property Build/Renovations
- 50% increase in rents
- 25 New Businesses
- \$15+ Million in New Investment



# www.strongtowns.org

**然**wa

#### A Bottom-Up Revolution to Rebuild American Prosperity