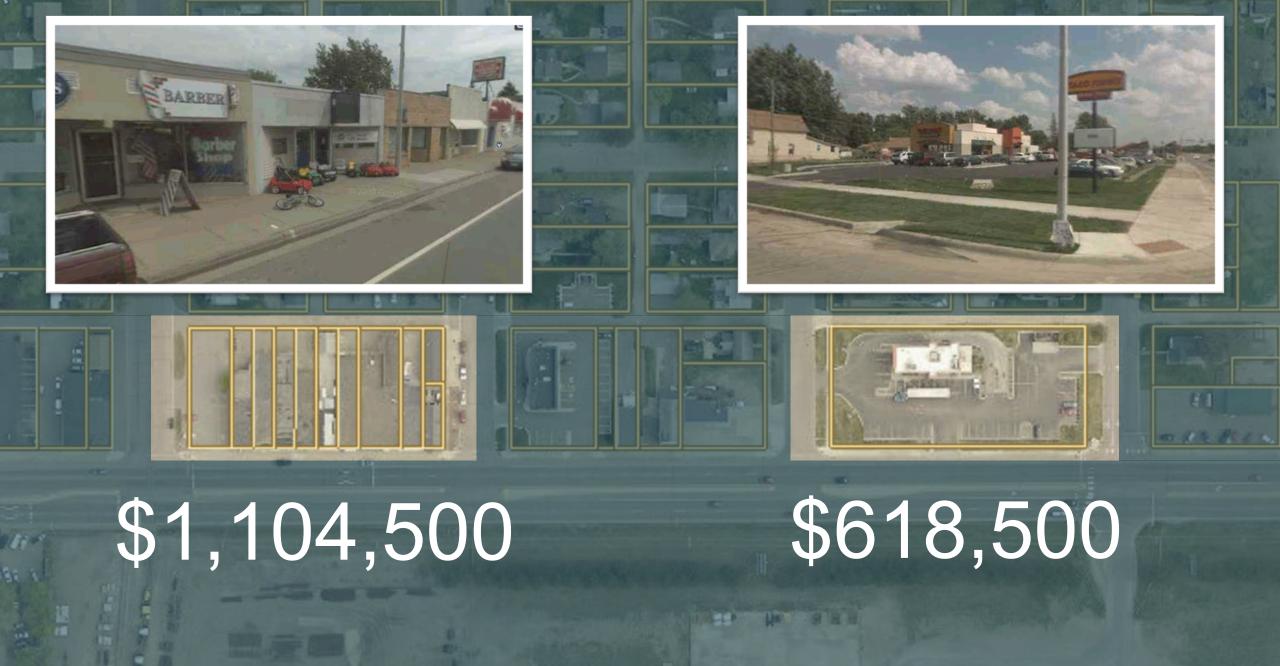

### Broad Avenue, Memphis

- 29 Property Build/Renovations
- 50% increase in rents
- 25 New Businesses
- \$15+ Million in New Investment