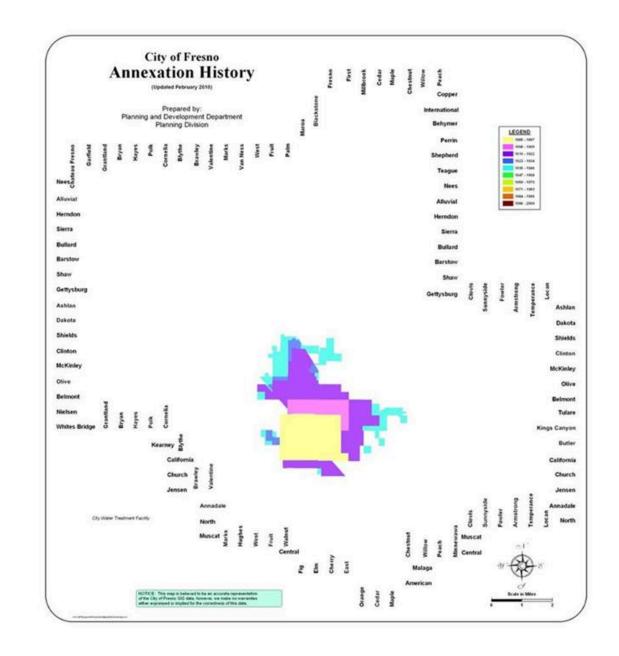

## Strong Towns

Charles L. Marohn, Jr. PE @clmarohn | @strongtowns

| <b>P</b> opulation     | Feet of pipe/person                                | <b>Fire Hydrants/1,000 people</b>    |
|------------------------|----------------------------------------------------|--------------------------------------|
| <b>1949</b><br>33,500  | <b>ԱղԱղԱղԱղ</b>                                    | Source: Sanborn Maps and LCG Records |
| <b>2015</b><br>121,000 | <sup>L</sup> , L , L , L , L , L , L , L , L , L , |                                      |
| <b>3.5x</b>            | <b>10x</b>                                         | <b>21.4x</b>                         |