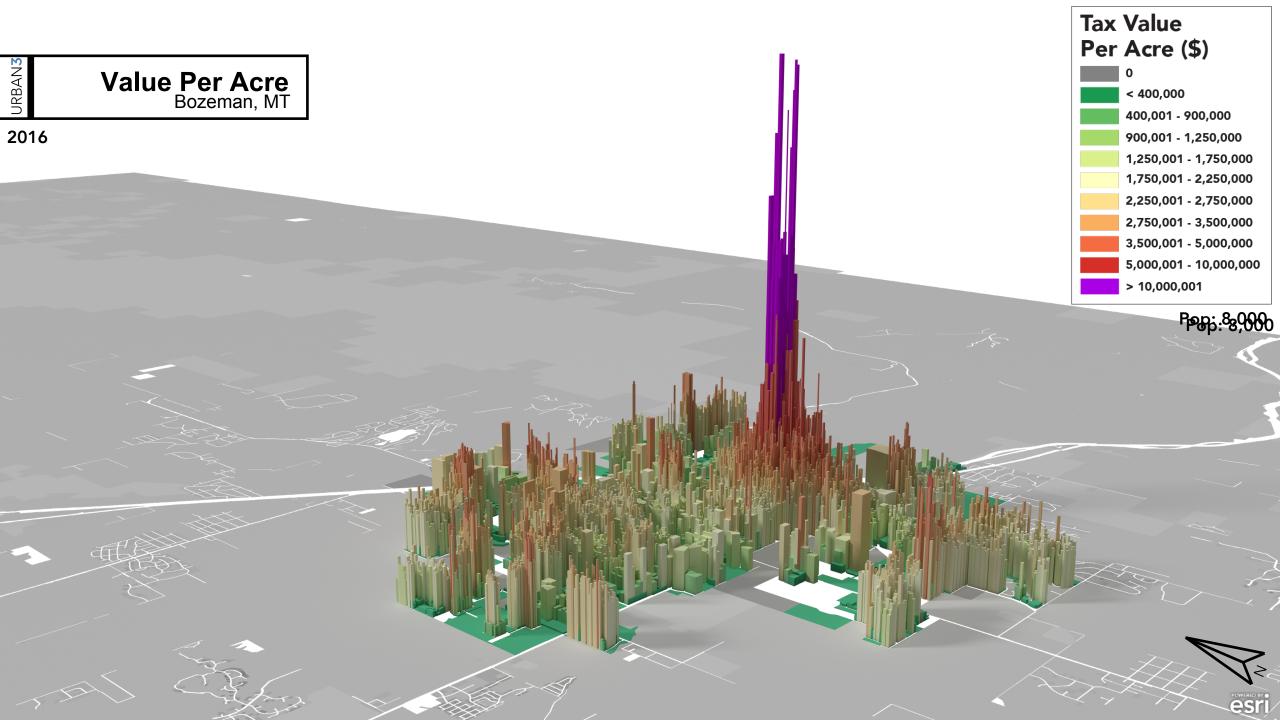

| <b>P</b> opulation     | Feet of pipe/person                                | <b>Fire Hydrants/1,000 people</b>    |
|------------------------|----------------------------------------------------|--------------------------------------|
| <b>1949</b><br>33,500  | <b>ԱղԱղԱղԱղ</b>                                    | Source: Sanborn Maps and LCG Records |
| <b>2015</b><br>121,000 | <sup>L</sup> , L , L , L , L , L , L , L , L , L , |                                      |
| <b>3.5x</b>            | <b>10x</b>                                         | <b>21.4x</b>                         |





PORTING MARKED

19.62





Williamsville

Imagery Date: 10/5/2011 42°58'08.50" N 78°43'27.80" W elev 213 m eye alt 2.54 km 🕥

Googleea





Value Productivity Manchester, NH









#### Lancaster, CA



Crosby, MN, USA Crosby

Coogle earth











### Broad Avenue, Memphis

- 29 Property Build/Renovations
- 50% increase in rents
- 25 New Businesses
- \$15+ Million in New Investment



# www.strongtowns.org

**然**wa

#### A Bottom-Up Revolution to Rebuild American Prosperity