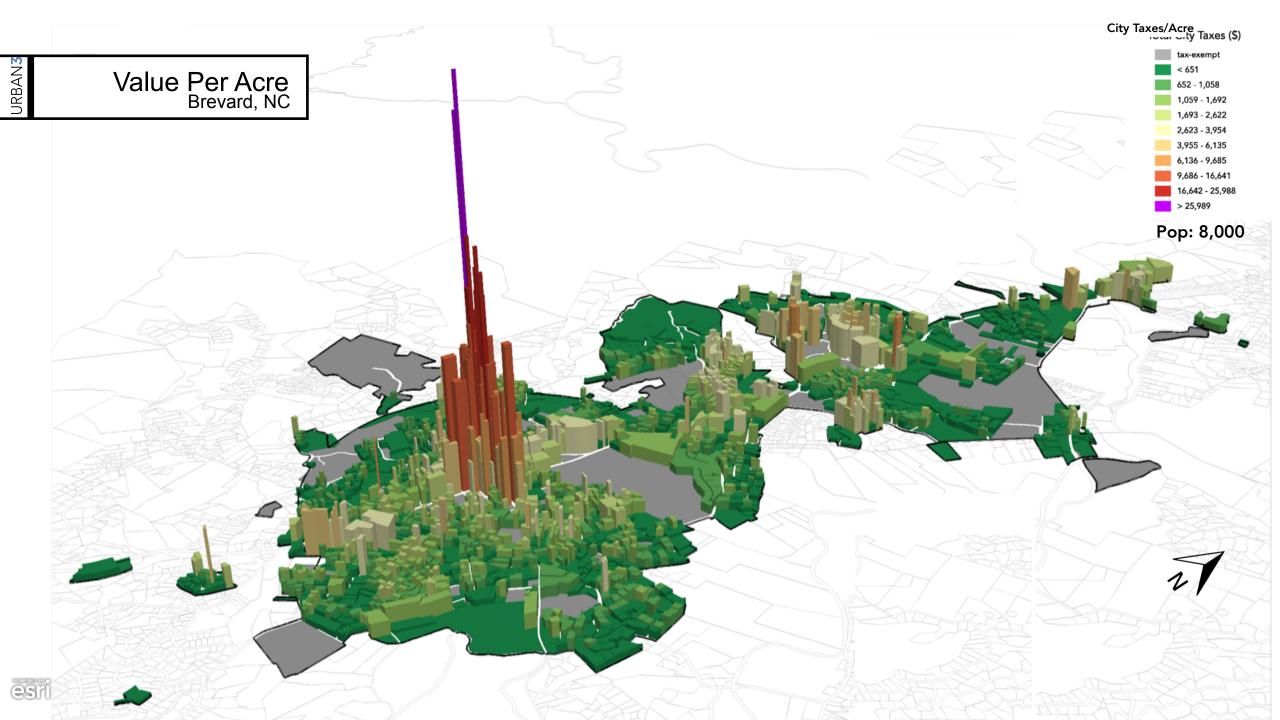

## Strong Towns

Charles L. Marohn, Jr. PE @clmarohn | @strongtowns

| <b>P</b> opulation     | Feet of pipe/person                                | <b>Fire Hydrants/1,000 people</b>    |
|------------------------|----------------------------------------------------|--------------------------------------|
| <b>1949</b><br>33,500  | <b>ԱղԱղԱղԱղ</b>                                    | Source: Sanborn Maps and LCG Records |
| <b>2015</b><br>121,000 | <sup>L</sup> , L , L , L , L , L , L , L , L , L , |                                      |
| <b>3.5x</b>            | <b>10x</b>                                         | <b>21.4x</b>                         |