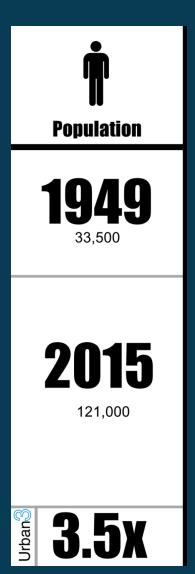

## Strong Towns

Charles L. Marohn, Jr. PE @clmarohn | @strongtowns

| <b>P</b> opulation     | Feet of pipe/person                                | <b>Fire Hydrants/1,000 people</b>    |
|------------------------|----------------------------------------------------|--------------------------------------|
| <b>1949</b><br>33,500  | <b>ԱղԱղԱղԱղ</b>                                    | Source: Sanborn Maps and LCG Records |
| <b>2015</b><br>121,000 | <sup>L</sup> , L , L , L , L , L , L , L , L , L , |                                      |
| <b>3.5x</b>            | <b>10x</b>                                         | <b>21.4x</b>                         |