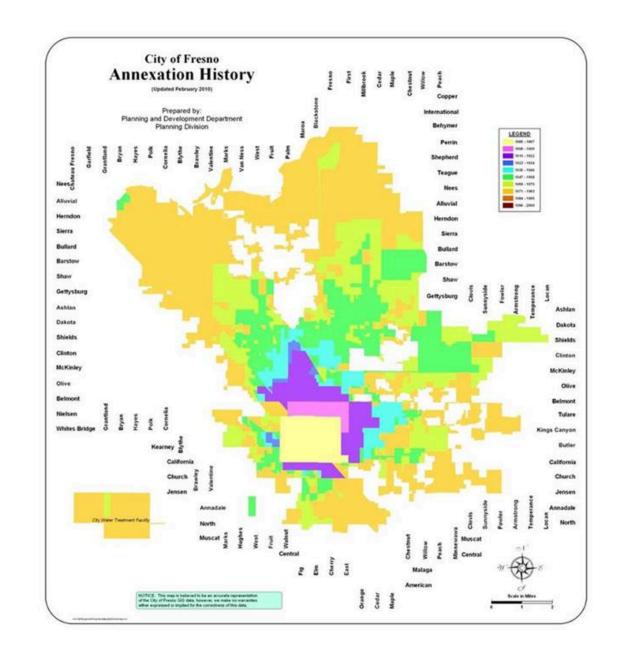

## Strong Towns

Charles L. Marohn, Jr. PE @clmarohn | @strongtowns

| <b>P</b> opulation     | Feet of pipe/person                                | <b>Fire Hydrants/1,000 people</b>    |
|------------------------|----------------------------------------------------|--------------------------------------|
| <b>1949</b><br>33,500  | <b>ԱղԱղԱղԱղ</b>                                    | Source: Sanborn Maps and LCG Records |
| <b>2015</b><br>121,000 | <sup>L</sup> , L , L , L , L , L , L , L , L , L , |                                      |
| <b>3.5x</b>            | <b>10x</b>                                         | <b>21.4x</b>                         |