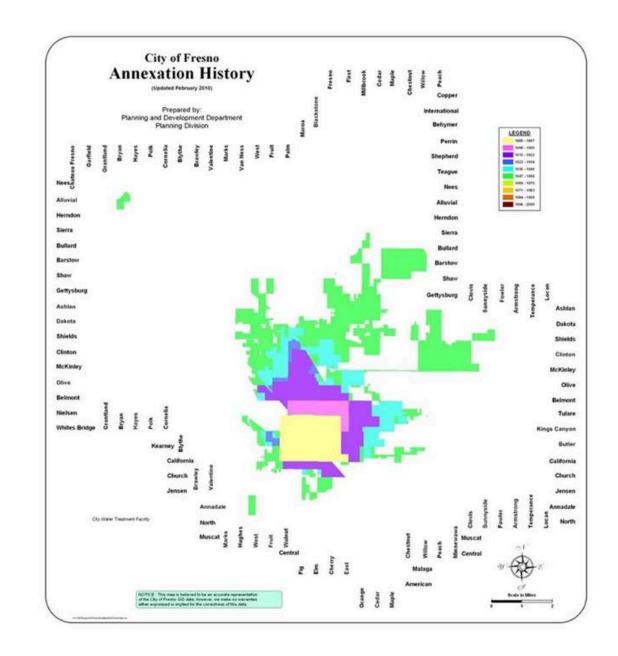

## Strong Towns

Charles L. Marohn, Jr. PE @clmarohn | @strongtowns

| <b>P</b> opulation     | Feet of pipe/person                                | <b>Fire Hydrants/1,000 people</b>    |
|------------------------|----------------------------------------------------|--------------------------------------|
| <b>1949</b><br>33,500  | <b>ԱղԱղԱղԱղ</b>                                    | Source: Sanborn Maps and LCG Records |
| <b>2015</b><br>121,000 | <sup>L</sup> , L , L , L , L , L , L , L , L , L , |                                      |
| <b>3.5x</b>            | <b>10x</b>                                         | <b>21.4x</b>                         |