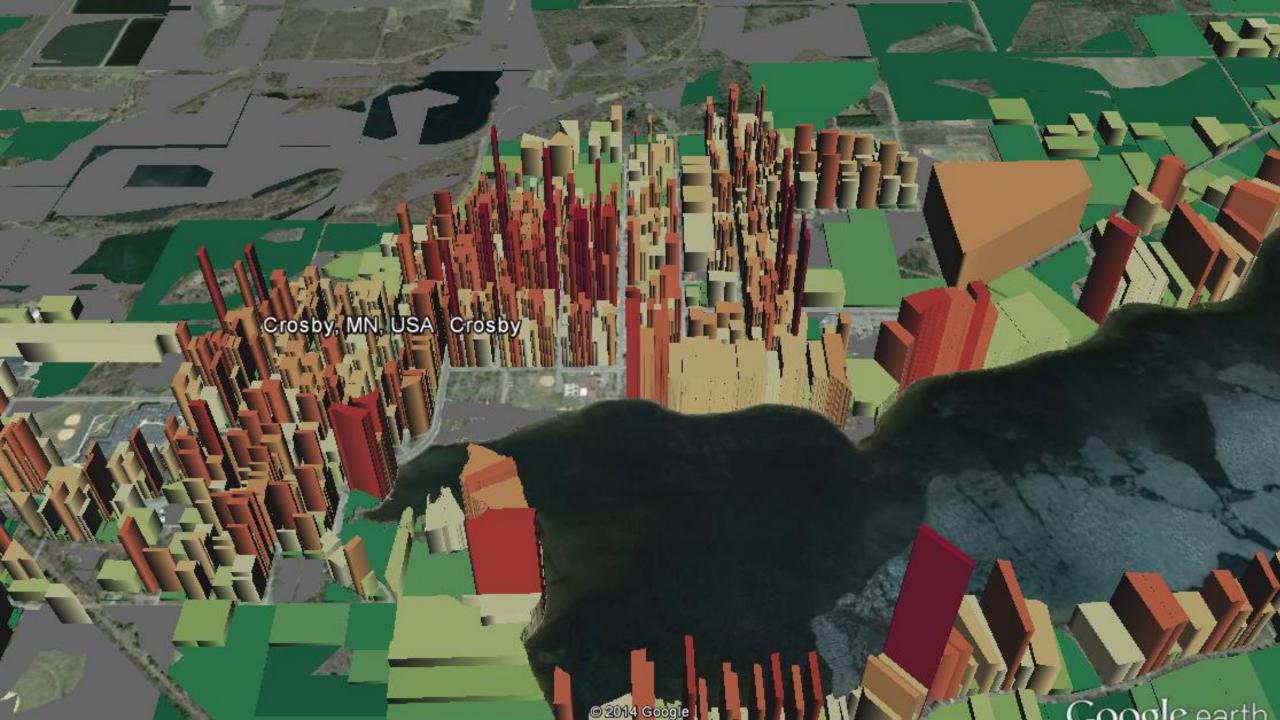

son                                | <b>Fire Hydrants/1,000 people</b>    |
|------------------------|----------------------------------------------------|--------------------------------------|
| <b>1949</b><br>33,500  | <b>ԱղԱղԱղԱղ</b>                                    | Source: Sanborn Maps and LCG Records |
| <b>2015</b><br>121,000 | <sup>L</sup> , L , L , L , L , L , L , L , L , L , |                                      |
| <b>3.5x</b>            | <b>10x</b>                                         | <b>21.4x</b>                         |





PORTING MARKED

19.62





Williamsville

Imagery Date: 10/5/2011 42°58'08.50" N 78°43'27.80" W elev 213 m eye alt 2.54 km 🕥

Googleea





Value Productivity Manchester, NH









#### Lancaster, CA



Crosby, MN, USA Crosby

Coogle earth











### Broad Avenue, Memphis

- 29 Property Build/Renovations
- 50% increase in rents
- 25 New Businesses
- \$15+ Million in New Investment



# www.strongtowns.org

**然**wa

#### A Bottom-Up Revolution to Rebuild American Prosperity