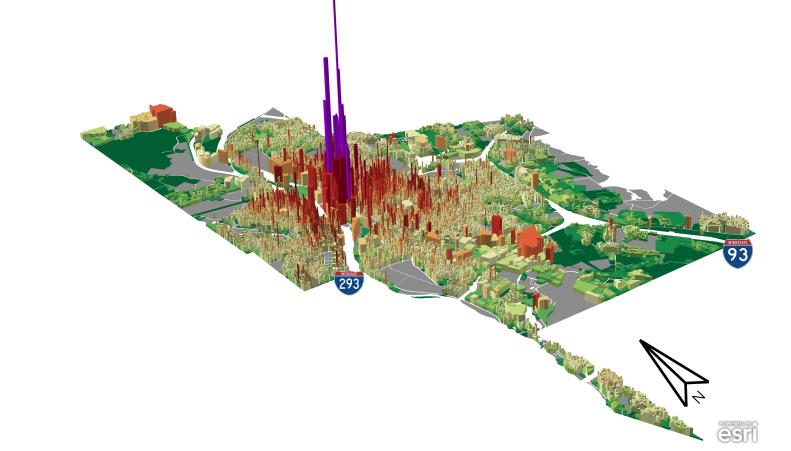

PORTING MARKED

19.62

Williamsville

Imagery Date: 10/5/2011 42°58'08.50" N 78°43'27.80" W elev 213 m eye alt 2.54 km 🕥

Googleea

Value Productivity Manchester, NH