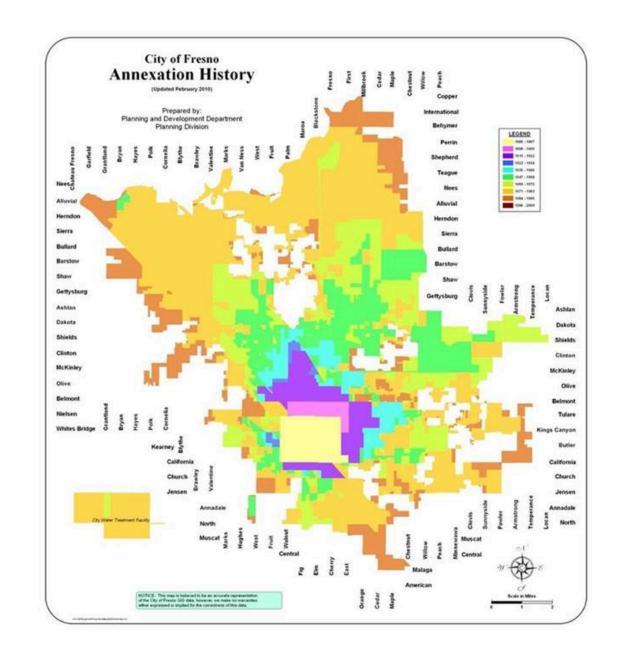

## Strong Towns

Charles L. Marohn, Jr. PE @clmarohn | @strongtowns

| <b>P</b> opulation     | Feet of pipe/person                                | <b>Fire Hydrants/1,000 people</b>    |
|------------------------|----------------------------------------------------|--------------------------------------|
| <b>1949</b><br>33,500  | <b>ԱղԱղԱղԱղ</b>                                    | Source: Sanborn Maps and LCG Records |
| <b>2015</b><br>121,000 | <sup>L</sup> , L , L , L , L , L , L , L , L , L , |                                      |
| <b>3.5x</b>            | <b>10x</b>                                         | <b>21.4x</b>                         |