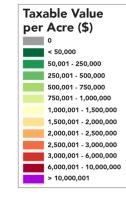

| <b>P</b> opulation     | Feet of pipe/person                                | <b>Fire Hydrants/1,000 people</b>    |
|------------------------|----------------------------------------------------|--------------------------------------|
| <b>1949</b><br>33,500  | <b>ԱղԱղԱղԱղ</b>                                    | Source: Sanborn Maps and LCG Records |
| <b>2015</b><br>121,000 | <sup>L</sup> , L , L , L , L , L , L , L , L , L , |                                      |
| <b>3.5x</b>            | <b>10x</b>                                         | <b>21.4x</b>                         |





PORTING MARKED

19.62





Williamsville

Imagery Date: 10/5/2011 42°58'08.50" N 78°43'27.80" W elev 213 m eye alt 2.54 km 🕥

Googleea





Value Productivity Manchester, NH









#### Lancaster, CA



Crosby, MN, USA Crosby

Coogle earth











### Broad Avenue, Memphis

- 29 Property Build/Renovations
- 50% increase in rents
- 25 New Businesses
- \$15+ Million in New Investment



# www.strongtowns.org

**然**wa

#### A Bottom-Up Revolution to Rebuild American Prosperity