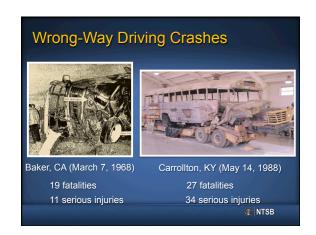

## Wrong-Way Driving Crashes Moderator: Don Karol, NTSB Speakers: Nathan Warren-Kigenyi, AAA Robert Ritter, FHWA John Holzhauser, Caltrans











| Wrong-Way Driving Entry                                                           | y Locations |
|-----------------------------------------------------------------------------------|-------------|
| Large percentage of WWDs<br>enter highway via exit ramp                           |             |
| Majority occur at Partial Cloverleaf<br>and diamond design exit locations         |             |
| Entrance and exit ramps meet at<br>nearly perpendicular angles with<br>cross road |             |
| 8                                                                                 |             |

## Safety Issues and Countermeasures Driver Alcohol Impairment Older Drivers Highway traffic control devices and infrastructure Vehicle Safety Systems







## Wrong-Way Pavement Markings St