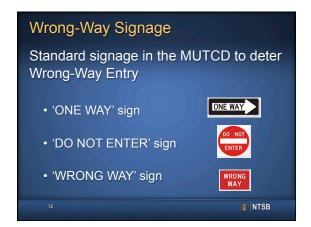

## Wrong-Way Pavement Markings Standard pavement markings in the MUTCD to deter Wrong-Way Entry • Wrong-Way Arrow • Turn Lane-Use Arrow • Turn/Through Lane-Use Arrow