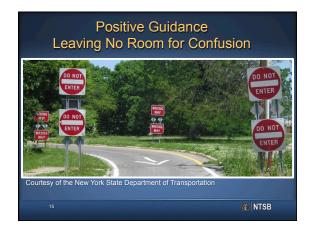

## Improvements to Signage State DOT and local jurisdiction improvements to signage at exit ramps • Lowering sign height • Using oversized signs • Mounting multiple signs on the same post • Implementing standard wrong-way sign package • Applying red retro-reflective tape to the vertical posts