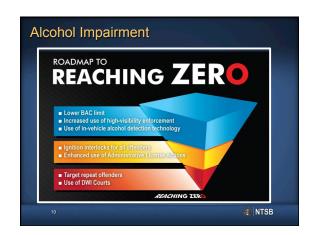

## Safety Issues and Countermeasures Driver Alcohol Impairment Older Drivers Highway traffic control devices and infrastructure Vehicle Safety Systems