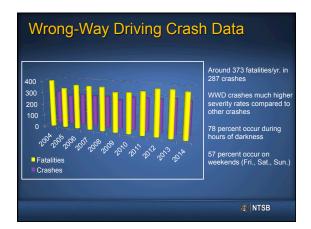

## Wrong-Way Driving Crashes Moderator: Don Karol, NTSB Speakers: Nathan Warren-Kigenyi, AAA Robert Ritter, FHWA John Holzhauser, Caltrans

| Wrong-Way Driving Entry                                                           | y Locations |
|-----------------------------------------------------------------------------------|-------------|
| Large percentage of WWDs<br>enter highway via exit ramp                           |             |
| Majority occur at Partial Cloverleaf<br>and diamond design exit locations         |             |
| Entrance and exit ramps meet at<br>nearly perpendicular angles with<br>cross road |             |
| 8                                                                                 |             |