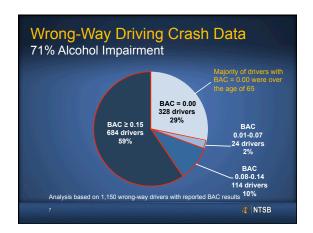

## Safety Issues and Countermeasures Driver Alcohol Impairment Older Drivers Highway traffic control devices and infrastructure Vehicle Safety Systems