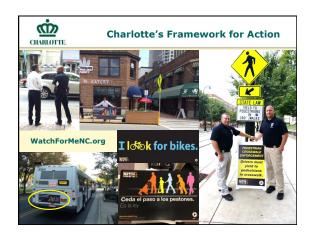

## ന്ത **Charlotte's Framework for Action** CHARLOTTE. • Challenge 7: Educate and enforce proper road use behaviors by all

## GOALS

- Participate in International Walk to School Day
   Partner with CMS and Park & Rec to offer bicycle safety classes
- Conduct walkability audits at up to 10 intersections with AARP
- Adopt Charlotte WALKS plan and Charlotte BIKES plan update