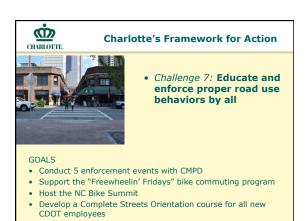

## ന്ത **Charlotte's Framework for Action** CHARLOTTE. • Challenge 7: Educate and enforce proper road use behaviors by all

## GOALS

- Participate in International Walk to School Day
   Partner with CMS and Park & Rec to offer bicycle safety classes
- Conduct walkability audits at up to 10 intersections with AARP
- Adopt Charlotte WALKS plan and Charlotte BIKES plan update