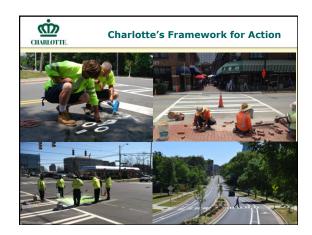

## ന്ത **Charlotte's Framework for Action** CHARLOTTE. • Challenge 7: Educate and enforce proper road use behaviors by all