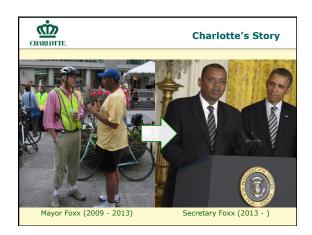

| About Us<br>Working at CDOT                                                                                                                                                                                                                                                         | Charlotte > Transportation > Pedestrian and Bicycle > Mayers Challenge Print Qreedbac  Mayors' Challenge                                                                                                                                                                                                                                                           | • Wehsite                                |
|-------------------------------------------------------------------------------------------------------------------------------------------------------------------------------------------------------------------------------------------------------------------------------------|--------------------------------------------------------------------------------------------------------------------------------------------------------------------------------------------------------------------------------------------------------------------------------------------------------------------------------------------------------------------|------------------------------------------|
| Divisions and Contacts<br>Links<br>CDOT Requests<br>News                                                                                                                                                                                                                            | USDOT Mayors' Challenge In January 2015, US Transportation Secretary and fermer Charlette Nayor Arthrey Fexx challenged city leaders to raise the bar for bicyclar and pedestrian select, Charlette Nayor Can Gelfeler and City Hasager Rin Carles are joining other cities across the nation to narrow the Challenge, Read more about the Harroy' Children bene.  | • Video                                  |
| Find Your Way Charlotte<br>Parking<br>Traffic, Safety & Traffic<br>Calming<br>Closings, Street Use &<br>Special Events                                                                                                                                                              | Framework for Action The City of Challetts is constitled to providing a safe travel experience for productions and bicordist, the most vivineable some of our readows, 4s participating oils, couldest has formed a local casine travel to respect to 1s of USCOTS server "Challege Actions." To the dismost below to have intervalent to infairly the Challettes. | Press Relea     Mayor's     Proclamation |
| Land Devolognent<br>Construction<br>Pedestrian and Bicycle<br>Bicycle incree<br>Chalester WALCS<br>Mann, Challenge<br>Pedestrian Program<br>Watch for Ne NC<br>Flans and Projects<br>Right of Wiley Use<br>Signs, Signals de Street<br>Lights<br>Street and Sidewalk<br>Maintenance | Col have to see College Artifice! Id.  Sored through the activities before to learn how Charlier's rising to the challenge.                                                                                                                                                                                                                                        |                                          |