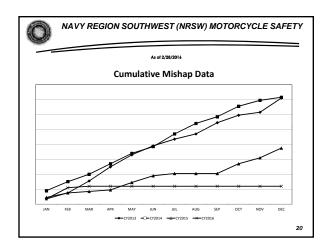

# **SANITIZED**

Francis W. Ludwig Commander, Navy Region Southwest <u>Francis.ludwig®navy.mil</u> (619) 532-1336 5 April 2016

| NAVY REGION SOUTHWEST (NRSW) MOTORCYCLE SA |           |           |           |           |  |  |  |  |  |
|--------------------------------------------|-----------|-----------|-----------|-----------|--|--|--|--|--|
| As of 2/28/2016                            |           |           |           |           |  |  |  |  |  |
| NRSW Class Average                         |           |           |           |           |  |  |  |  |  |
| FY                                         | 2013      | 2014      | 2015      | 2016      |  |  |  |  |  |
| Capacity                                   | 12        | 12        | 6         | 6         |  |  |  |  |  |
| Attended                                   | 8.8 (74%) | 9.2 (77%) | 4.7 (78%) | 4.9 (81%) |  |  |  |  |  |
| No Show                                    | 2.1 (18%) | 2.6 (22%) | 1.6 (27%) | 1.5 (25%) |  |  |  |  |  |
| Classes                                    | 726       | 690       | 791       | 315       |  |  |  |  |  |
| Throughput                                 | 7.9 (66%) | 8.5 (71%) | 4.2 (70%) | 4.1(69%)  |  |  |  |  |  |
| Failure/Incomplete                         | .9 (7.5%) | .7 (6%)   | .4 (7.2%) | .7 (12%)  |  |  |  |  |  |

| As of 2/28/2016                  |         |          |            |      |          |          |  |  |
|----------------------------------|---------|----------|------------|------|----------|----------|--|--|
| NRSW Motorcycle Class Statistics |         |          |            |      |          |          |  |  |
| FY                               | Classes | Capacity | Attendance | Pass | Fail/Inc | No shows |  |  |
| 2016                             | 315     | 1890     | 1535       | 1301 | 234      | 474      |  |  |
| 2015                             | 791     | 4746     | 3682       | 3339 | 343      | 1257     |  |  |
| 2014                             | 690     | 8280     | 6363       | 5887 | 486      | 1792     |  |  |
| 2013                             | 726     | 8712     | 6410       | 5754 | 656      | 1544     |  |  |