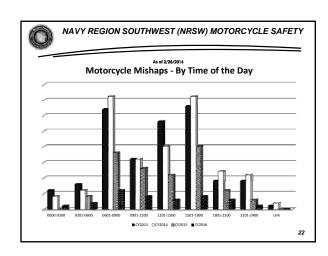

# **SANITIZED**

Francis W. Ludwig Commander, Navy Region Southwest <u>Francis.ludwig®navy.mil</u> (619) 532-1336 5 April 2016

| NAVY REGION SOUTHWEST (NRSW) MOTORCYCLE SA |           |           |           |           |  |  |  |  |  |
|--------------------------------------------|-----------|-----------|-----------|-----------|--|--|--|--|--|
| As of 2/28/2016                            |           |           |           |           |  |  |  |  |  |
| NRSW Class Average                         |           |           |           |           |  |  |  |  |  |
| FY                                         | 2013      | 2014      | 2015      | 2016      |  |  |  |  |  |
| Capacity                                   | 12        | 12        | 6         | 6         |  |  |  |  |  |
| Attended                                   | 8.8 (74%) | 9.2 (77%) | 4.7 (78%) | 4.9 (81%) |  |  |  |  |  |
| No Show                                    | 2.1 (18%) | 2.6 (22%) | 1.6 (27%) | 1.5 (25%) |  |  |  |  |  |
| Classes                                    | 726       | 690       | 791       | 315       |  |  |  |  |  |
| Throughput                                 | 7.9 (66%) | 8.5 (71%) | 4.2 (70%) | 4.1(69%)  |  |  |  |  |  |
| Failure/Incomplete                         | .9 (7.5%) | .7 (6%)   | .4 (7.2%) | .7 (12%)  |  |  |  |  |  |

| As of 2/28/2016                  |         |          |            |      |          |          |  |  |
|----------------------------------|---------|----------|------------|------|----------|----------|--|--|
| NRSW Motorcycle Class Statistics |         |          |            |      |          |          |  |  |
| FY                               | Classes | Capacity | Attendance | Pass | Fail/Inc | No shows |  |  |
| 2016                             | 315     | 1890     | 1535       | 1301 | 234      | 474      |  |  |
| 2015                             | 791     | 4746     | 3682       | 3339 | 343      | 1257     |  |  |
| 2014                             | 690     | 8280     | 6363       | 5887 | 486      | 1792     |  |  |
| 2013                             | 726     | 8712     | 6410       | 5754 | 656      | 1544     |  |  |