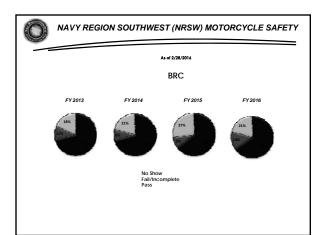

# **SANITIZED**

Francis W. Ludwig Commander, Navy Region Southwest <u>Francis.ludwig®navy.mil</u> (619) 532-1336 5 April 2016

| NAVY REGION SOUTHWEST (NRSW) MOTORCYCLE SA |           |           |           |           |  |  |  |  |  |
|--------------------------------------------|-----------|-----------|-----------|-----------|--|--|--|--|--|
| As of 2/28/2016                            |           |           |           |           |  |  |  |  |  |
| NRSW Class Average                         |           |           |           |           |  |  |  |  |  |
| FY                                         | 2013      | 2014      | 2015      | 2016      |  |  |  |  |  |
| Capacity                                   | 12        | 12        | 6         | 6         |  |  |  |  |  |
| Attended                                   | 8.8 (74%) | 9.2 (77%) | 4.7 (78%) | 4.9 (81%) |  |  |  |  |  |
| No Show                                    | 2.1 (18%) | 2.6 (22%) | 1.6 (27%) | 1.5 (25%) |  |  |  |  |  |
| Classes                                    | 726       | 690       | 791       | 315       |  |  |  |  |  |
| Throughput                                 | 7.9 (66%) | 8.5 (71%) | 4.2 (70%) | 4.1(69%)  |  |  |  |  |  |
| Failure/Incomplete                         | .9 (7.5%) | .7 (6%)   | .4 (7.2%) | .7 (12%)  |  |  |  |  |  |