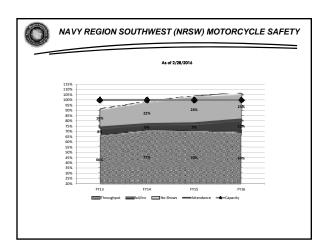

# **SANITIZED**

Francis W. Ludwig Commander, Navy Region Southwest <u>Francis.ludwig®navy.mil</u> (619) 532-1336 5 April 2016

| NAVY REGION SOUTHWEST (NRSW) MOTORCYCLE SA |           |           |           |           |  |  |  |  |  |
|--------------------------------------------|-----------|-----------|-----------|-----------|--|--|--|--|--|
| As of 2/28/2016                            |           |           |           |           |  |  |  |  |  |
| NRSW Class Average                         |           |           |           |           |  |  |  |  |  |
| FY                                         | 2013      | 2014      | 2015      | 2016      |  |  |  |  |  |
| Capacity                                   | 12        | 12        | 6         | 6         |  |  |  |  |  |
| Attended                                   | 8.8 (74%) | 9.2 (77%) | 4.7 (78%) | 4.9 (81%) |  |  |  |  |  |
| No Show                                    | 2.1 (18%) | 2.6 (22%) | 1.6 (27%) | 1.5 (25%) |  |  |  |  |  |
| Classes                                    | 726       | 690       | 791       | 315       |  |  |  |  |  |
| Throughput                                 | 7.9 (66%) | 8.5 (71%) | 4.2 (70%) | 4.1(69%)  |  |  |  |  |  |
| Failure/Incomplete                         | .9 (7.5%) | .7 (6%)   | .4 (7.2%) | .7 (12%)  |  |  |  |  |  |