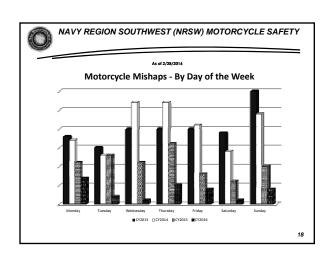

|            |      |          |          |  |  |
|----------------------------------|---------|----------|------------|------|----------|----------|--|--|
| NRSW Motorcycle Class Statistics |         |          |            |      |          |          |  |  |
| FY                               | Classes | Capacity | Attendance | Pass | Fail/Inc | No shows |  |  |
| 2016                             | 315     | 1890     | 1535       | 1301 | 234      | 474      |  |  |
| 2015                             | 791     | 4746     | 3682       | 3339 | 343      | 1257     |  |  |
| 2014                             | 690     | 8280     | 6363       | 5887 | 486      | 1792     |  |  |
| 2013                             | 726     | 8712     | 6410       | 5754 | 656      | 1544     |  |  |