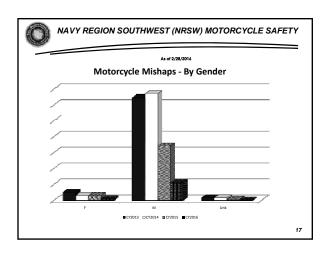

|            |      |          |          |  |  |
|----------------------------------|---------|----------|------------|------|----------|----------|--|--|
| NRSW Motorcycle Class Statistics |         |          |            |      |          |          |  |  |
| FY                               | Classes | Capacity | Attendance | Pass | Fail/Inc | No shows |  |  |
| 2016                             | 315     | 1890     | 1535       | 1301 | 234      | 474      |  |  |
| 2015                             | 791     | 4746     | 3682       | 3339 | 343      | 1257     |  |  |
| 2014                             | 690     | 8280     | 6363       | 5887 | 486      | 1792     |  |  |
| 2013                             | 726     | 8712     | 6410       | 5754 | 656      | 1544     |  |  |