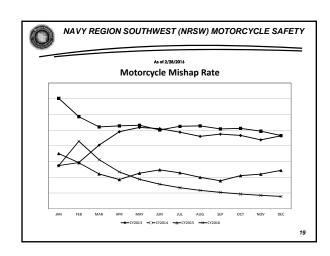

|            |      |          |          |  |  |
|----------------------------------|---------|----------|------------|------|----------|----------|--|--|
| NRSW Motorcycle Class Statistics |         |          |            |      |          |          |  |  |
| FY                               | Classes | Capacity | Attendance | Pass | Fail/Inc | No shows |  |  |
| 2016                             | 315     | 1890     | 1535       | 1301 | 234      | 474      |  |  |
| 2015                             | 791     | 4746     | 3682       | 3339 | 343      | 1257     |  |  |
| 2014                             | 690     | 8280     | 6363       | 5887 | 486      | 1792     |  |  |
| 2013                             | 726     | 8712     | 6410       | 5754 | 656      | 1544     |  |  |