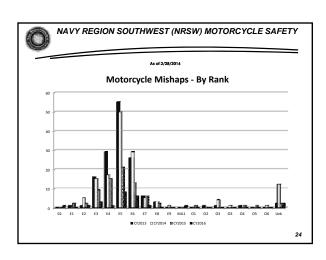

#### **BEST PRACTICES/SUCCESSES**

- REQUIRED APPROVAL/TRAINING/LICENSE/PPE, ETC.
- INTRUSIVE LEADERSHIP
- MOTORCYCLE SAFETY REPRESENTATIVES (MSR)
- FLEET/AVIATION/SHORE SAFETY SEMINARS
- MISHAP/TRAINING METRICS
- TRACKING BY COMPONENT/COMMAND

#### **BEST PRACTICES/SUCCESSES**

- AUTOMATED DATA COMPILATION
- DEMOGRAPHIC AND LOGISTICAL UNDERSTANDING
- DIMENSIONAL ANALYSIS
- AUTONOMY AND LATITUDE

NAVY REGION SOUTHWEST (NRSW) MOTORCYCLE SAFETY