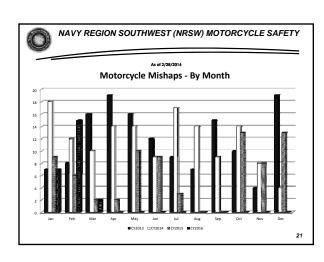

# **SANITIZED**

Francis W. Ludwig Commander, Navy Region Southwest <u>Francis.ludwig®navy.mil</u> (619) 532-1336 5 April 2016

| NAVY REGION SOUTHWEST (NRSW) MOTORCYCLE SA |           |           |           |           |  |  |  |  |  |
|--------------------------------------------|-----------|-----------|-----------|-----------|--|--|--|--|--|
| As of 2/28/2016                            |           |           |           |           |  |  |  |  |  |
| NRSW Class Average                         |           |           |           |           |  |  |  |  |  |
| FY                                         | 2013      | 2014      | 2015      | 2016      |  |  |  |  |  |
| Capacity                                   | 12        | 12        | 6         | 6         |  |  |  |  |  |
| Attended                                   | 8.8 (74%) | 9.2 (77%) | 4.7 (78%) | 4.9 (81%) |  |  |  |  |  |
| No Show                                    | 2.1 (18%) | 2.6 (22%) | 1.6 (27%) | 1.5 (25%) |  |  |  |  |  |
| Classes                                    | 726       | 690       | 791       | 315       |  |  |  |  |  |
| Throughput                                 | 7.9 (66%) | 8.5 (71%) | 4.2 (70%) | 4.1(69%)  |  |  |  |  |  |
| Failure/Incomplete                         | .9 (7.5%) | .7 (6%)   | .4 (7.2%) | .7 (12%)  |  |  |  |  |  |

| As of 2/28/2016                  |         |          |            |      |          |          |  |  |
|----------------------------------|---------|----------|------------|------|----------|----------|--|--|
| NRSW Motorcycle Class Statistics |         |          |            |      |          |          |  |  |
| FY                               | Classes | Capacity | Attendance | Pass | Fail/Inc | No shows |  |  |
| 2016                             | 315     | 1890     | 1535       | 1301 | 234      | 474      |  |  |
| 2015                             | 791     | 4746     | 3682       | 3339 | 343      | 1257     |  |  |
| 2014                             | 690     | 8280     | 6363       | 5887 | 486      | 1792     |  |  |
| 2013                             | 726     | 8712     | 6410       | 5754 | 656      | 1544     |  |  |