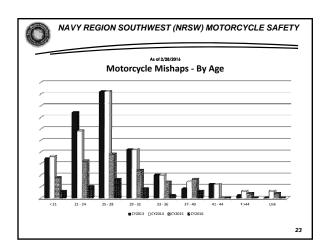

# **SANITIZED**

Francis W. Ludwig Commander, Navy Region Southwest <u>Francis.ludwig®navy.mil</u> (619) 532-1336 5 April 2016

| NAVY REGION SOUTHWEST (NRSW) MOTORCYCLE SA |           |           |           |           |  |  |  |  |  |
|--------------------------------------------|-----------|-----------|-----------|-----------|--|--|--|--|--|
| As of 2/28/2016                            |           |           |           |           |  |  |  |  |  |
| NRSW Class Average                         |           |           |           |           |  |  |  |  |  |
| FY                                         | 2013      | 2014      | 2015      | 2016      |  |  |  |  |  |
| Capacity                                   | 12        | 12        | 6         | 6         |  |  |  |  |  |
| Attended                                   | 8.8 (74%) | 9.2 (77%) | 4.7 (78%) | 4.9 (81%) |  |  |  |  |  |
| No Show                                    | 2.1 (18%) | 2.6 (22%) | 1.6 (27%) | 1.5 (25%) |  |  |  |  |  |
| Classes                                    | 726       | 690       | 791       | 315       |  |  |  |  |  |
| Throughput                                 | 7.9 (66%) | 8.5 (71%) | 4.2 (70%) | 4.1(69%)  |  |  |  |  |  |
| Failure/Incomplete                         | .9 (7.5%) | .7 (6%)   | .4 (7.2%) | .7 (12%)  |  |  |  |  |  |

| As of 2/28/2016                  |         |          |            |      |          |          |  |  |
|----------------------------------|---------|----------|------------|------|----------|----------|--|--|
| NRSW Motorcycle Class Statistics |         |          |            |      |          |          |  |  |
| FY                               | Classes | Capacity | Attendance | Pass | Fail/Inc | No shows |  |  |
| 2016                             | 315     | 1890     | 1535       | 1301 | 234      | 474      |  |  |
| 2015                             | 791     | 4746     | 3682       | 3339 | 343      | 1257     |  |  |
| 2014                             | 690     | 8280     | 6363       | 5887 | 486      | 1792     |  |  |
| 2013                             | 726     | 8712     | 6410       | 5754 | 656      | 1544     |  |  |