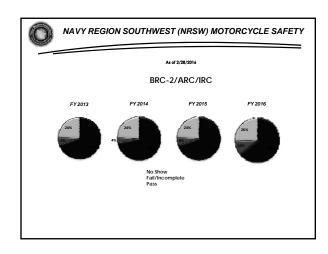

| As of 2/28/2016                  |         |          |            |      |          |          |  |  |
|----------------------------------|---------|----------|------------|------|----------|----------|--|--|
| NRSW Motorcycle Class Statistics |         |          |            |      |          |          |  |  |
| FY                               | Classes | Capacity | Attendance | Pass | Fail/Inc | No shows |  |  |
| 2016                             | 315     | 1890     | 1535       | 1301 | 234      | 474      |  |  |
| 2015                             | 791     | 4746     | 3682       | 3339 | 343      | 1257     |  |  |
| 2014                             | 690     | 8280     | 6363       | 5887 | 486      | 1792     |  |  |
| 2013                             | 726     | 8712     | 6410       | 5754 | 656      | 1544     |  |  |