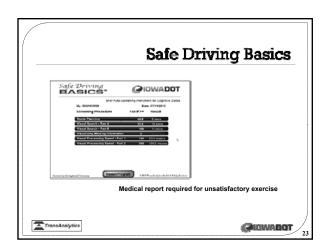

### **Online Resources** Visit us online at http://www.iowadot.gov/mvd/ods/olderdrivers.htm **CHOWADOT Types of Restrictions** ✓ Left and right outside mirrors ✓ No driving when headlights are required ✓ Special Permit Medical Report required at renewal Vision Report required at renewal ✓ No interstate or freeway driving Maximum speeds √ Limited speed zones √ Radius of residence (PIDWADOT **Local Drive Test** √ Familiar area ✓ Restricted privileges @IBWAROT