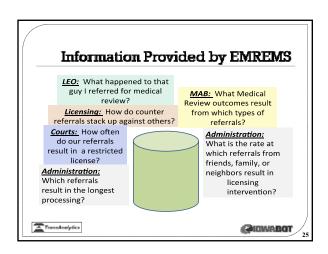

# Assessing Drivers Vision Screening Medical Reports Driving Exams Cognitive Screening