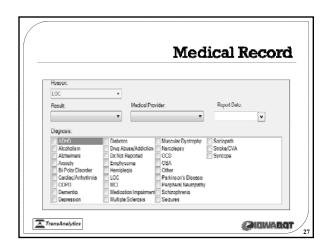

# Assessing Drivers Vision Screening Medical Reports Driving Exams Cognitive Screening