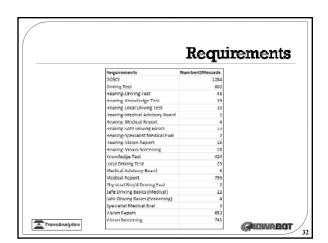

T

# Assessing Drivers Vision Screening Medical Reports Driving Exams Cognitive Screening

## Driver Orientation Screen for Cognitive Impairment **DOSCI**







DOSCI Form

@IOWABQT

# DOSCI ✓Research Based ✓Validated ✓Easy to Use ✓Low Cost ✓Quick ✓Effective



























| Dispositions                              | NumberOfRecords |
|-------------------------------------------|-----------------|
| License Denied, FTA                       | 11              |
| License Denied, Medical                   | 5               |
| License Denied, Testing                   | 14              |
| License Denied, Vision                    | 1               |
| License Issued, Add or Remove Restriction | 84              |
| License Issued, No change                 | 111             |