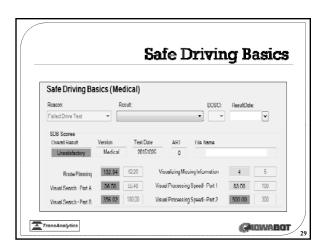

## Driver Orientation Screen for Cognitive Impairment **DOSCI**

DOSCI Form

@IOWABQT