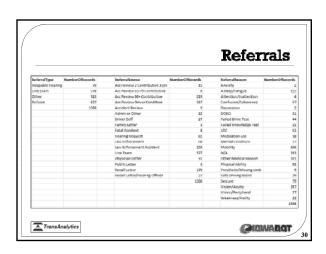

# DOSCI ✓Research Based ✓Validated ✓Easy to Use ✓Low Cost ✓Quick ✓Effective

| Dispositions                              | NumberOfRecords |
|-------------------------------------------|-----------------|
| License Denied, FTA                       | 11              |
| License Denied, Medical                   | 5               |
| License Denied, Testing                   | 14              |
| License Denied, Vision                    | 1               |
| License Issued, Add or Remove Restriction | 84              |
| License Issued, No change                 | 111             |