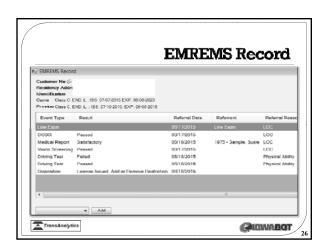

# DOSCI ✓Research Based ✓Validated ✓Easy to Use ✓Low Cost ✓Quick ✓Effective

| Dispositions                              | NumberOfRecords |
|-------------------------------------------|-----------------|
| License Denied, FTA                       | 11              |
| License Denied, Medical                   | 5               |
| License Denied, Testing                   | 14              |
| License Denied, Vision                    | 1               |
| License Issued, Add or Remove Restriction | 84              |
| License Issued, No change                 | 111             |