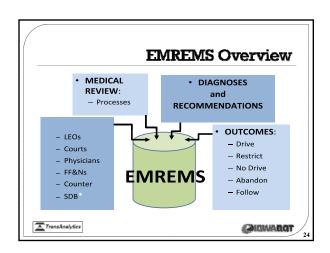

# Assessing Drivers Vision Screening Medical Reports Driving Exams Cognitive Screening