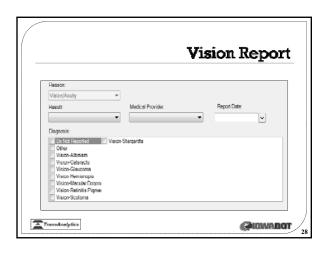

### **Online Resources** Visit us online at http://www.iowadot.gov/mvd/ods/olderdrivers.htm **CHOWADOT Types of Restrictions** ✓ Left and right outside mirrors ✓ No driving when headlights are required ✓ Special Permit Medical Report required at renewal Vision Report required at renewal ✓ No interstate or freeway driving Maximum speeds √ Limited speed zones √ Radius of residence (PIDWADOT **Local Drive Test** √ Familiar area ✓ Restricted privileges @IBWAROT