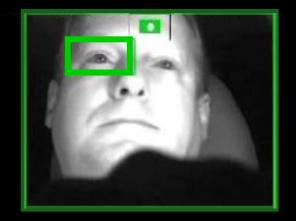

### **Eye Distraction**

## **Attentive**

- Nominal alert threshold
- Attentive driving state
- Exogenous alert only if needed

## Eyes off road < 2 seconds

- Increased alert threshold
- Full safety warning alert
- Exogenous alert + audible tone

### Eyes off road > 2 seconds

- Increased alert threshold
- Full safety warning alert
- Exogenous alert + audible tone
- Center stack display dimmed