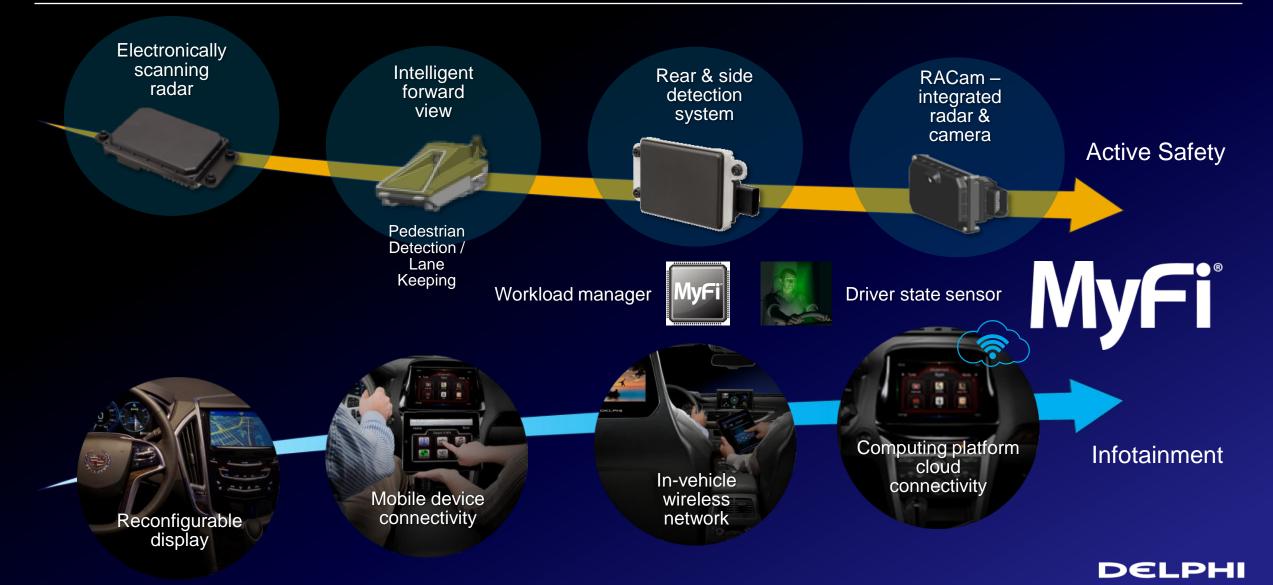

# Active Safety / Workload Management are key to connecting safely

## Connecting with Safety

DELPHI

## Delphi's Solution of Convergence Always Connected – Always Safe

# Delphi's Concept Vehicle with MyFi