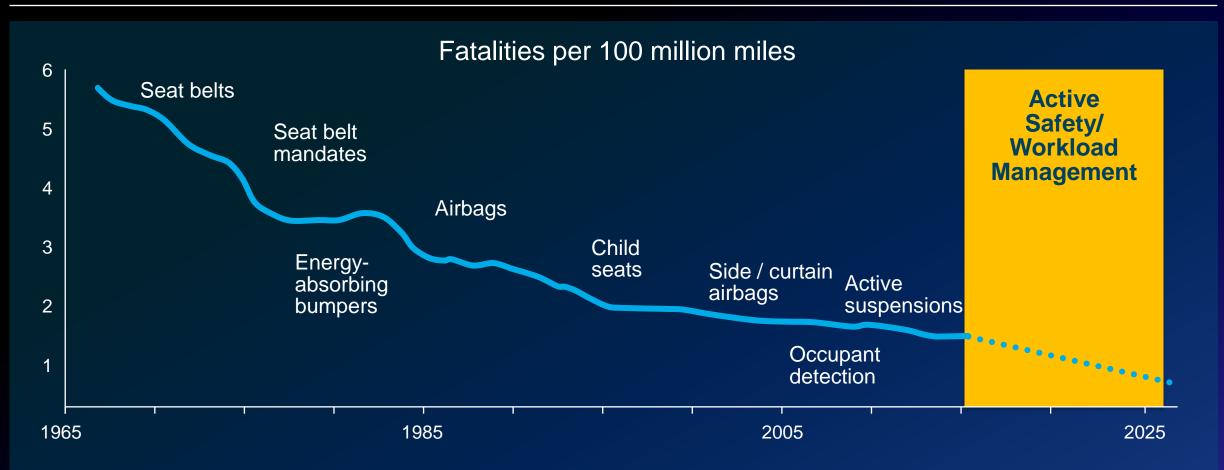

# Active Safety / Workload Management are key to connecting safely

## An extra $\frac{1}{2}$ second of warning can mitigate 60% of crashes