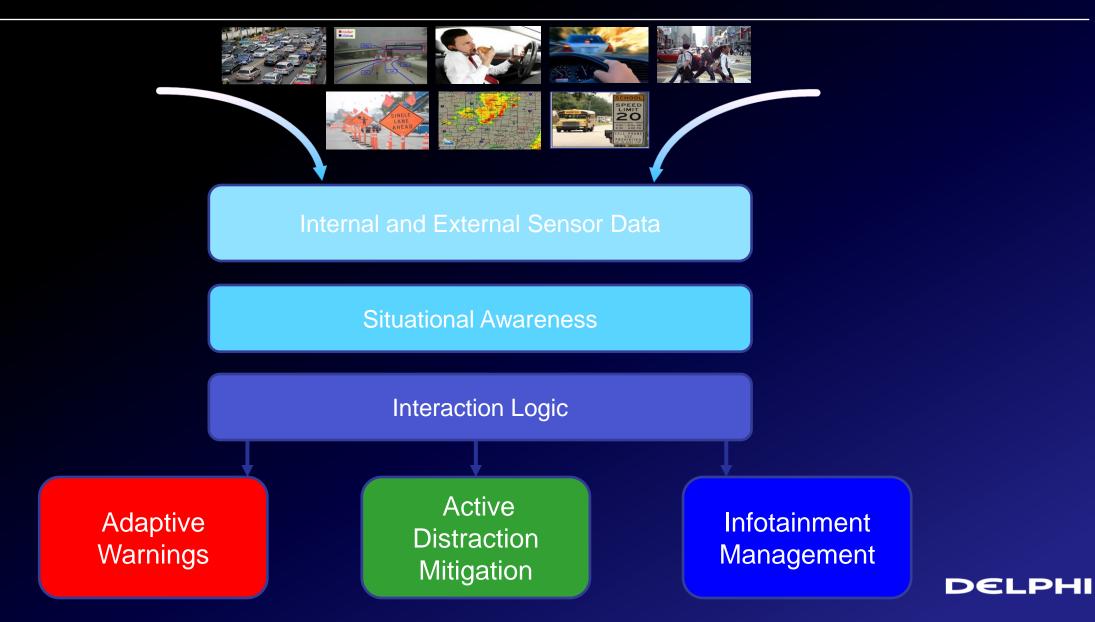

## Driver Support Model

### The Right Intelligence

Internal and external monitoring, threat analysis, and Active HMI ensures driver's attention is on the driving task