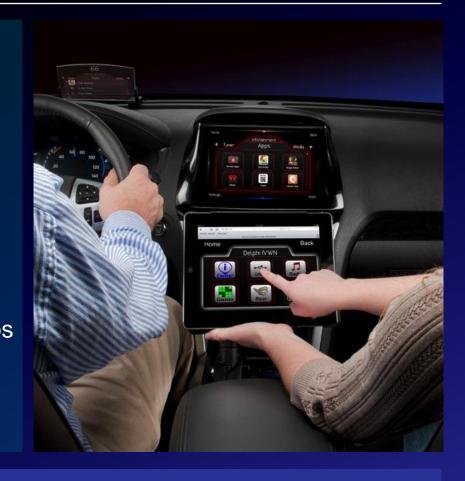

# Delphi's Concept Vehicle with MyFi

### The Right Design

Reconfigurable displays positioned in driver's field of view The right information ... in the right place ... at the right time

### The Right Connectivity

Internet connectivity and app store provides "smart phone" experience designed for the car

### The Right Intelligence

Internal and external monitoring, threat analysis, and Active HMI ensures driver's attention is on the driving task