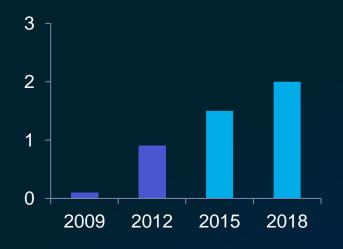

## Consumers want to be Connected

Global smartphone growth

0.9B units sold in 20121.5B forecast for 2015

In car smartphone use

89% Calls

- 68% Navigation
- 39% Texting
- **8** 31% Internet, email, and apps