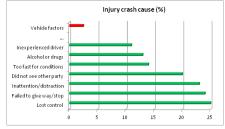

--------------|
| THEN | Safety                     |
| NOW  | Access/Mobility – Multimo  |
|      | Public Health              |
|      | Economic Development       |
|      | Environmental Quality      |
|      | Livability/Quality of Life |

 Our Metrics Must Evolve, Too

 Mobility – Automobile

 Safety

 Cash Total (all, ymode, etc)

 Access/Mobility – Multimodal

 Public Health

 Economic Development

 Environmental Quality

 Livability/Quality of Life

With permission, NYC DOT







ofo







Traffic deaths to cyclists amount to 0.02% of all fatalities, or 551 out of more than 2.5 million (2010).

# Putting things in perspective

Death from heart disease is 1085 times more likely. Death from respiratory disease is 251 times more likely. Death from stroke is 235 times more likely.



NZTA Crash Analysis System



Two excerpts from CBS News' 1965 National Drivers' Test

| EXECUTIVE SUMMARY<br>In the first stage partners and the part of the stage part of the stage<br>stage of the stage partners and the stage part of the stage part of the<br>stage partners and the stage partners and the stage partners and the<br>stage partners and the stage partners and the stage partners and the<br>stage partners and the stage partners and the stage partners and the<br>stage partners and the stage partners and the stage partners and the<br>stage partners and the stage partners and the stage partners and the<br>stage partners and the stage partners and the stage partners and the<br>stage partners and the stage partners and the stage partners and the<br>stage partners and the stage partn