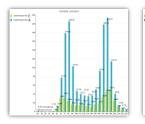

More at: bikearlington.com/dashboard

Average weekday trail volumes

Average weekend trail volumes

"Recovery" with / without plowing, 2014

David Patton Bicycle and Pedestrian Planner Arlington County DES / DOT 2100 Clarendon Boulevard, Suite 900 Arlington, VA 22201