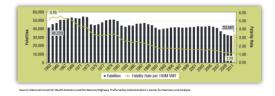

y                     |
| NOW  | Access/Mobility – Multimo  |
|      | Public Health              |
|      | Economic Development       |
|      | Environmental Quality      |
|      | Livability/Quality of Life |

 Our Metrics Must Evolve, Too

 Mobility – Automobile

 Safety

 Cash Total (all, ymode, etc)

 Access/Mobility – Multimodal

 Public Health

 Economic Development

 Environmental Quality

 Livability/Quality of Life

With permission, NYC DOT







ofo







Traffic deaths to cyclists amount to 0.02% of all fatalities, or 551 out of more than 2.5 million (2010).

# Putting things in perspective

Death from heart disease is 1085 times more likely. Death from respiratory disease is 251 times more likely. Death from stroke is 235 times more likely.



NZTA Crash Analysis System



Two excerpts from CBS News' 1965 National Drivers' Test

| EXECUTIVE SUMMARY<br>In the first stage partners and the part of the stage part of the stage<br>stage of the stage partners and the stage part of the stage part of the<br>stage partners and the stage partners and the stage partners and the<br>stage partners and the stage partners and the stage partners and the<br>stage partners and the stage partners and the stage partners and the<br>stage partners and the stage partners and the stage partners and the<br>stage partners and the stage partners and the stage partners and the<br>stage partners and the stage partners and the stage partners and the<br>stage partners and the stage partners and the stage partners and the<br>stage partners and the stage partners and the stage partners and