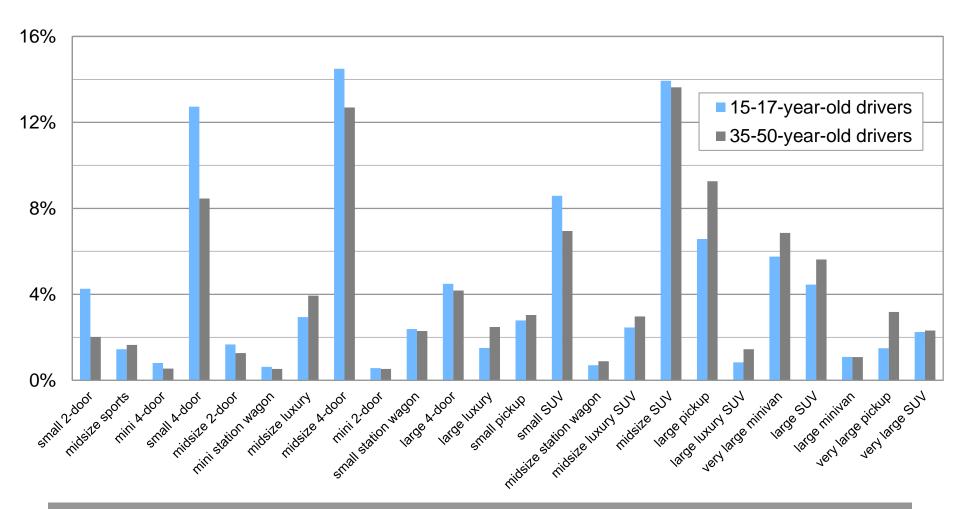

# Type and size profile of passenger vehicles of fatally injured teen and middle-aged drivers, 2008-12

McCartt & Teoh (2014)