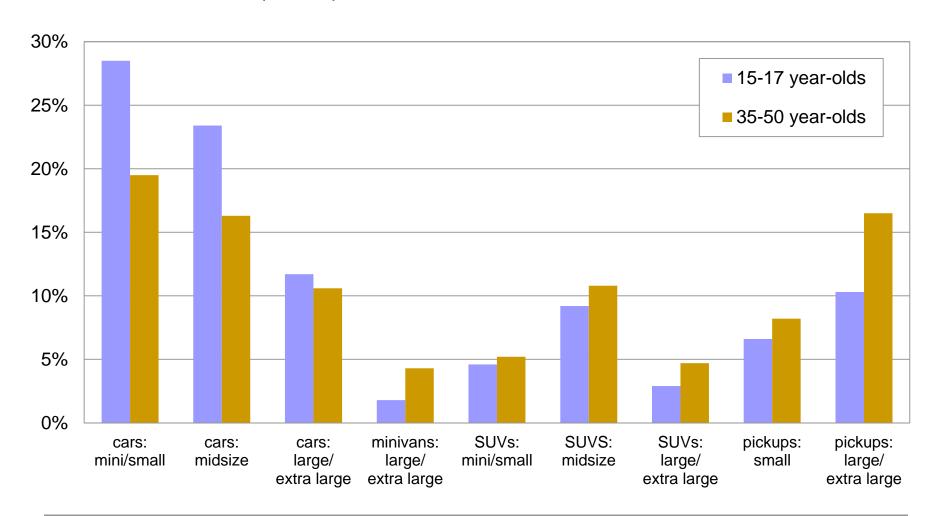

### Percent distribution of insured vehicles rated to teenage and middle-aged drivers

By vehicle type and size, 2000-13 models, calendar years 2008-12