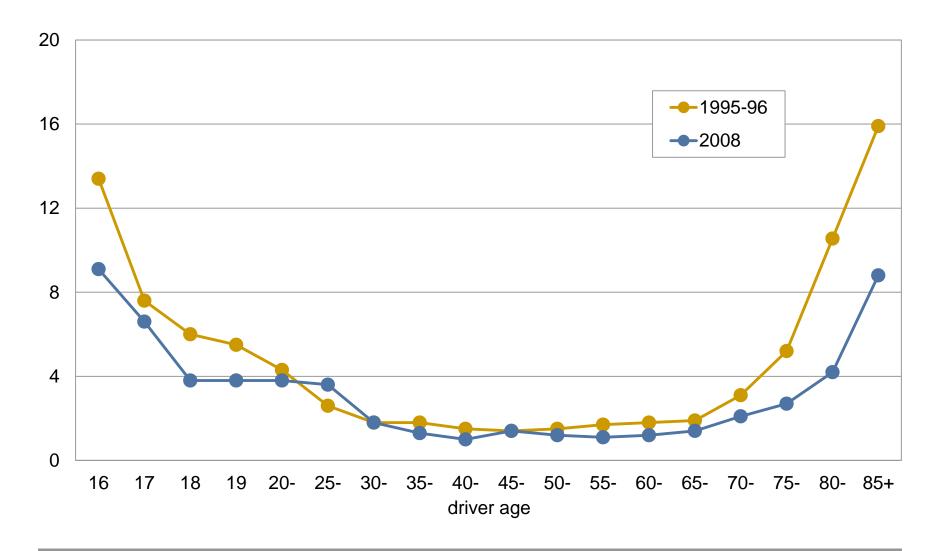

### Rates of passenger vehicle driver fatal crash involvements per 100 million miles traveled by age, 1995-96 and 2008

### Teenagers' current crash risk

- Despite proven effectiveness of graduated driver license programs in reducing teenage drivers' crash risks, their crash risk remains high
- Motor vehicle crashes persist as the leading cause of death among teens ages 13 to 19
- What else can been done to reduce teenagers' crash risk?
  - Parents make many important decisions about their teenagers' driving, including the type of vehicle they drive, access to the vehicle, and supervision of driving