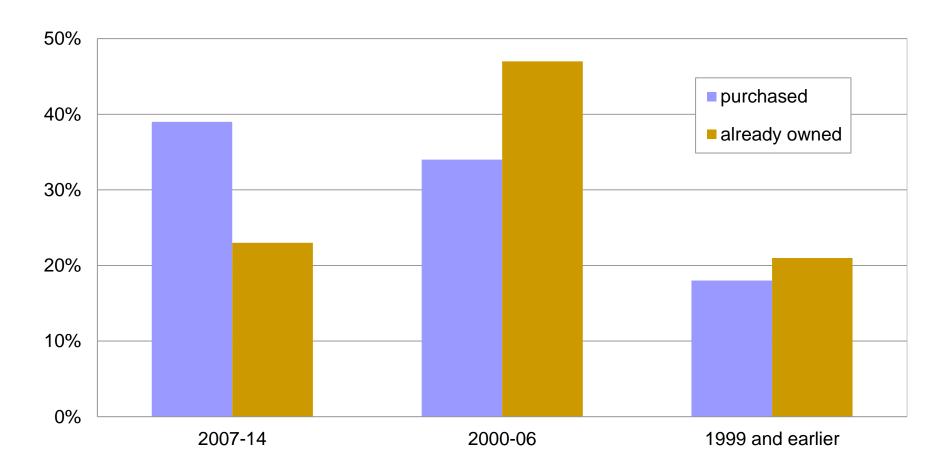

### Percent distribution of model year of teens' vehicles by whether vehicle was purchased or already owned