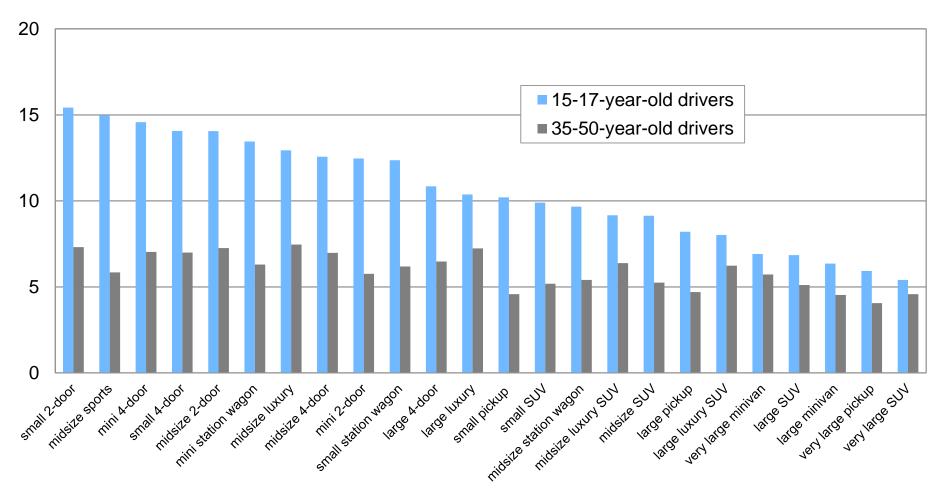

# Rate of collision claims per 100 insured vehicle years among teenage and middle-aged drivers

By vehicle type and size, 2000-13 models, calendar years 2008-12