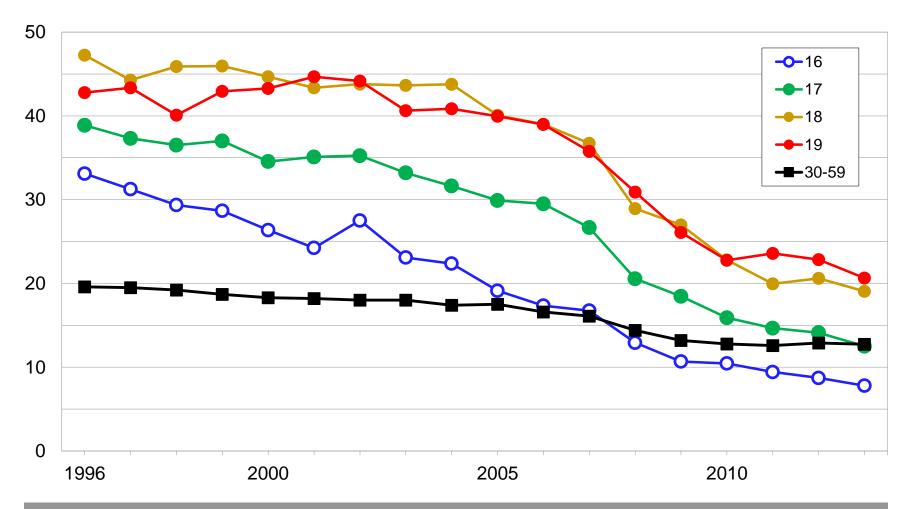

# Passenger vehicle fatal crash involvements per 100,000 people

By driver age, 1996-2013

### Teenagers' current crash risk

- Despite proven effectiveness of graduated driver license programs in reducing teenage drivers' crash risks, their crash risk remains high
- Motor vehicle crashes persist as the leading cause of death among teens ages 13 to 19
- What else can been done to reduce teenagers' crash risk?
  - Parents make many important decisions about their teenagers' driving, including the type of vehicle they drive, access to the vehicle, and supervision of driving