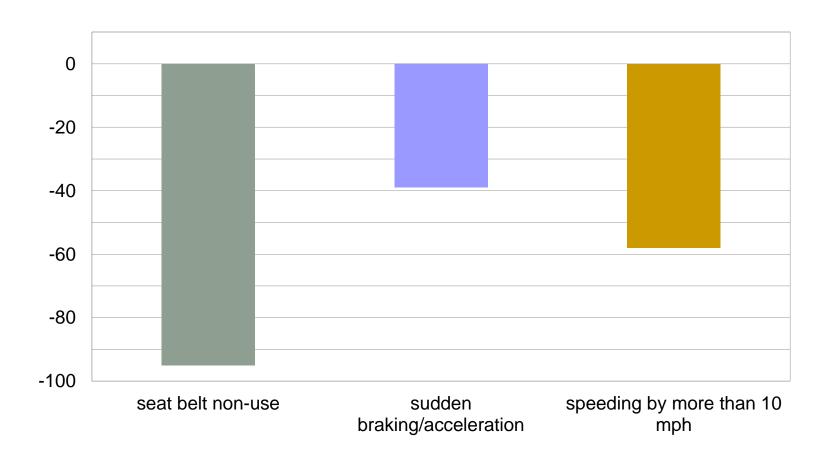

### Teenagers' current crash risk

- Despite proven effectiveness of graduated driver license programs in reducing teenage drivers' crash risks, their crash risk remains high
- Motor vehicle crashes persist as the leading cause of death among teens ages 13 to 19
- What else can been done to reduce teenagers' crash risk?
  - Parents make many important decisions about their teenagers' driving, including the type of vehicle they drive, access to the vehicle, and supervision of driving