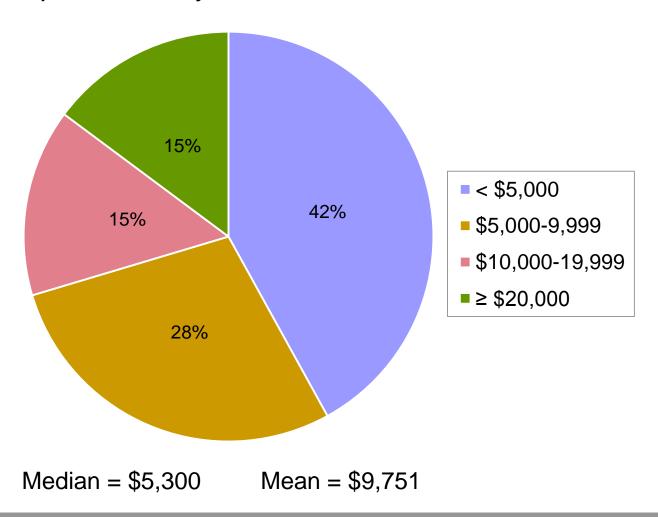

# Approximate price of vehicles purchased when teenager started driving or later