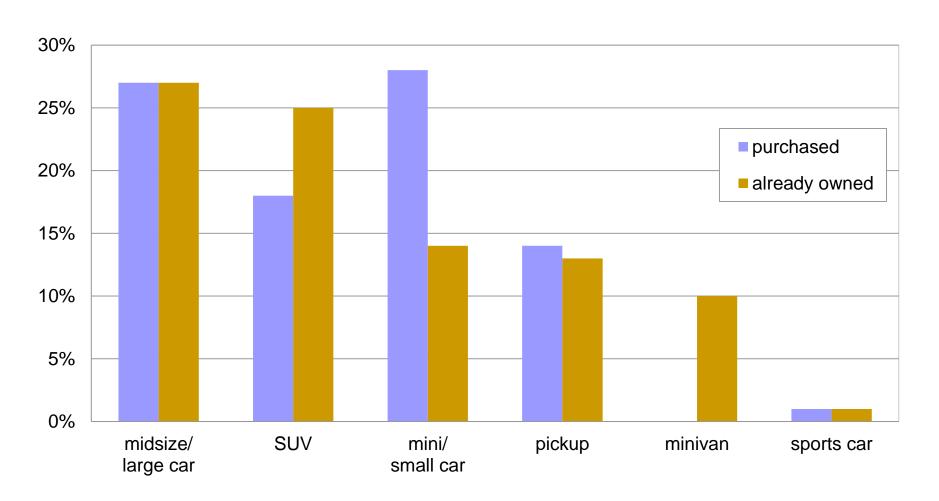

### Percent distribution of type and size of teens' vehicles by whether vehicle was purchased or already owned